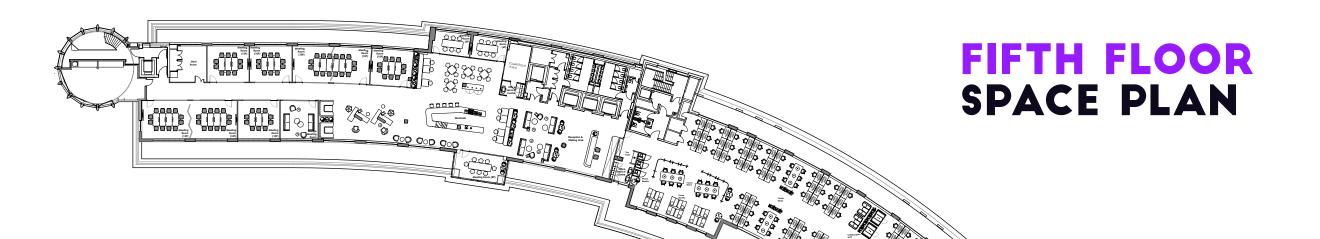

laboration Area x2
- Collaboration Lounge x1
- 1P Focus Pods x12
- Seating Booths x4
- Tea Point
- Arrival Lounge
- Reception Desk
- Lockers x104
- Office Service Centre

### 7 EXCHANGE CRESCENT (ZONE 2)

### 14,111 SQ FT

- Workbench 8P x9 (x72 People)
- 6P Touchdown x5 (30 people)
- 4P Mtg Pods x2
- 10P Meeting Room x2
- 16P Boardroom
- 2P Mtg Pods x4
- Collaboration Area x3
- Collaboration Lounge x2
- 1P Focus Banquette Seating x3
- 1P Focus Pods x5
- Seating Booths x8
- Tea Point
- Lockers x88
- Office Service Centre x2

### 7 EXCHANGE CRESCENT (ZONE 3)

### 6,738 SQ FT

- Workbench 8P x9 (x72 People)
- Touchdown x2
- 8P Meeting Room
- 4P Mtg Pods x2
- 3P Mtg Pods x4
- 2P Mtg Pods x1
- Collaboration Area x1
- Collaboration Lounge x1
- Tea Point
- Lockers x52
- Office Service Centre





| PROPOSED HEADCOUNT       | QTY |     |
|--------------------------|-----|-----|
| WORKSTATION (1600* 800)  | 108 |     |
| SHARE WORK POINT         | QTY |     |
| TOUCH DOWN (6P)          | 7   | 42  |
| TOUCH DOWN (4P)          | 0   | 0   |
| MEETING POD (4P)         | 4   | 8   |
| MEETING BOOTH (2P)       | 6   | 12  |
| FOCUS POD (1P)           | 20  | 20  |
| PHONE POD (1P)           | 8   | 8   |
| PHONE ROOM (1P)          | 0   | 0   |
| PHONE ROOM (2P)          | 6   | 12  |
| TOTAL SEAT COUNT         |     | 102 |
| SHARE FACILITY           | QTY |     |
| RECEPTION & WAITING AREA | 1   |     |
| 12P MEETING ROOM         | 2   |     |
| 10P MEETING ROOM         | 6   |     |
| 8P MEETING ROOM          | 2   |     |
| 6P MEETING ROOM          | 2   |     |
| 4P MEETING ROOM