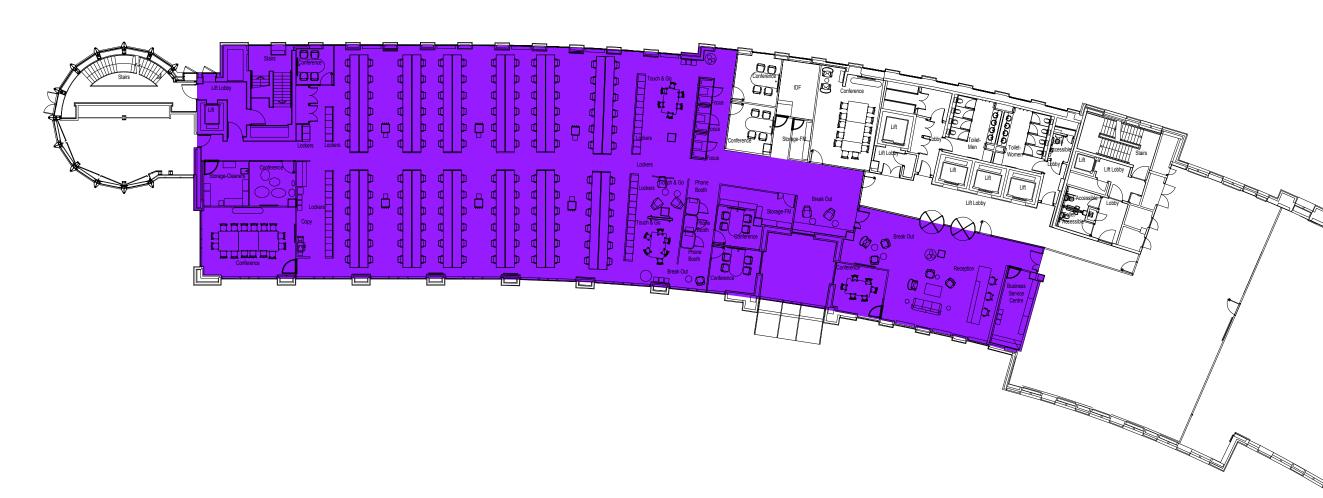

### FIRST FLOOR SPACE PLAN

### I EXCHANGE CRESCENT

### 11.700 SQ FT

- Workstations 1400x800 x80
- 6P Touchdown x1
- 4P Mtg Pods x6
- 3P Mtg Pods x6
- 2P Mtg Pods x3
- 1P Phone Booth x4
- Collaboration Area x2
- Collaboration Lounge x1
- 1P Focus Pods x12
- Seating Booths x4
- Tea Point
- Arrival Lounge
- Reception Desk
- Lockers x104
- Office Service Centre