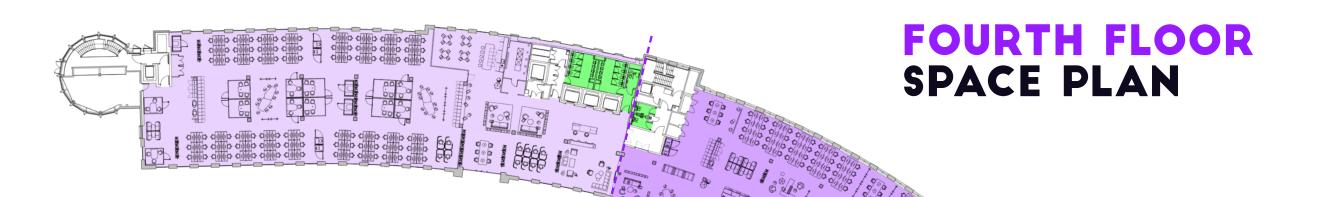

## FIRST, FOURTH & FIFTH FLOOR SPACE PLANS



### FIRST FLOOR SPACE PLAN





### I EXCHANGE CRESCENT

### 11.700 SQ FT

- Workstations 1400x800 x80
- 6P Touchdown x1
- 4P Mtg Pods x6
- 3P Mtg Pods x6
- 2P Mtg Pods x3
- 1P Phone Booth x4
- Collaboration Area x2
- Collaboration Lounge x1
- 1P Focus Pods x12
- Seating Booths x4
- Tea Point
- Arrival Lounge
- Reception Desk
- Lockers x104
- Office Service Centre

### 7 EXCHANGE CRESCENT (ZONE 2)

### 14,111 SQ FT

- Workbench 8P x9 (x72 People)
- 6P Touchdown x5 (30 people)
- 4P Mtg Pods x2
- 10P Meeting Room x2
- 16P Boardroom
- 2P Mtg Pods x4
- Collaboration Area x3
- Collaboration Lounge x2
- 1P Focus Banquette Seating x3
- 1P Focus Pods x5
- Seating Booths x8
- Tea Point
- Lockers x88
- Office Service Centre x2

### 7 EXCHANGE CRESCENT (ZONE 3)

### 6,738 SQ FT

- Workbench 8P x9 (x72 People)
- Touchdown x2
- 8P